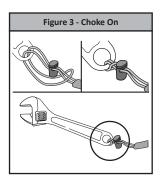

- 4.1 Pre-Use Inspection: Inspect the tool tethers thoroughly for missing or damaged parts before attaching it to the tool. Inspect the webbing, looped ends, and stitching for cuts, fraying, and signs of damage to the materials from excessive wear or abrasion. Inspect the carabiners and speed clips for excessive wear, cracks, or deformities. If any of these conditions exist, remove from service.
- 4.2 Installation Procedure: Ensure the tool attachment is clean and free of oil, grease, or debris, which could prevent adequate attachment onto the tool or tool attachment. The Tool Tether should be placed away from the functional parts of the tool and the connection point should face away from the center of gravity if connect directly to the tool. See the figures below for the installation steps by type of attachment.
  - 4.2.1 Hard Hat Tether Installation Procedure (Stretch Coil Type): Locate a secure location on the inner suspension, an open hole, or slot on the shell to install the FallTech® Hard Hat Tether. Feed the looped end into the hole or slot and pass the anchorage end connector through the loop to choke down onto the hard hat, see Figure 1. Open the metal clip and securely attach it to a suitable anchor point such as a full body harness.
  - 4.2.2 Hard Hat Tether Installation Procedure (Stretch Web Type): Locate a secure location on the inner suspension, an open hole, or slot on the shell to install the FallTech® Hard Hat Tether. Open the plastic cam buckle to release the webbing from the buckle. Slide the end through and around the hole or slot and feed it back into the cam buckle, see Figure 2. Adjust to the desired length and close the cam buckle. Pull on the web to ensure the connection is secure, detach the plastic speed clip and route the anchorage end to a secure anchor point such as a full body harness.
  - 4.2.3 Choke-On Installation Procedure: Pass the nylon loop through an established hole on the tool, pass the anchorage end connector through the nylon loop and pull the tool attachment through to choke down onto the tool, see Figure 3. Connect to a suitable anchor point. DO NOT attach tools over 5 lbs (2.3 kg) to Wrist Anchor or to your full body harness.
  - 4.2.4 Carabiner Installation Procedure: Unscrew the screw gate and attach to an existing hole, turn the screw gate to lock it in the closed position. If using a twist lock carabiner, ensure it is fully locked closed. DO NOT attach tools over 5 lbs (2.3 kg) to a Wrist Anchor or to your full body harness.