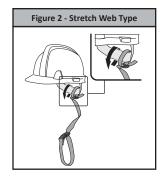

- 4.1 Pre-Use Inspection: Inspect the tool tethers thoroughly for missing or damaged parts before attaching it to the tool. Inspect the webbing, looped ends, and stitching for cuts, fraying, and signs of damage to the materials from excessive wear or abrasion. Inspect the carabiners and speed clips for excessive wear, cracks, or deformities. If any of these conditions exist, remove from service.
- 4.2 Installation Procedure: Ensure the tool attachment is clean and free of oil, grease, or debris, which could prevent adequate attachment onto the tool or tool attachment. The Tool Tether should be placed away from the functional parts of the tool and the connection point should face away from the center of gravity if connect directly to the tool. See the figures below for the installation steps by type of attachment.
  - 4.2.1 Hard Hat Tether Installation Procedure (Stretch Coil Type): Locate a secure location on the inner suspension, an open hole, or slot on the shell to install the FallTech® Hard Hat Tether. Feed the looped end into the hole or slot and pass the anchorage end connector through the loop to choke down onto the hard hat, see Figure 1. Open the metal clip and securely attach it to a suitable anchor point such as a full body harness.
  - 4.2.2 Hard Hat Tether Installation Procedure (Stretch Web Type): Locate a secure location on the inner suspension, an open hole, or slot on the shell to install the FallTech® Hard Hat Tether. Open the plastic cam buckle to release the webbing from the buckle. Slide the end through and around the hole or slot and feed it back into the cam buckle, see Figure 2. Adjust to the desired length and close the cam buckle. Pull on the web to ensure the connection is secure, detach the plastic speed clip and route the anchorage end to a secure anchor point such as a full body harness.
  - 4.2.3 Choke-On Installation Procedure: Pass the nylon loop through an established hole on the tool, pass the anchorage end connector through the nylon loop and pull the tool attachment through to choke down onto the tool, see Figure 3. Connect to a suitable anchor point. DO NOT attach tools over 5 lbs (2.3 kg) to Wrist Anchor or to your full body harness.
  - 4.2.4 Carabiner Installation Procedure: Unscrew the screw gate and attach to an existing hole, turn the screw gate to lock it in the closed position. If using a twist lock carabiner, ensure it is fully locked closed. DO NOT attach tools over 5 lbs (2.3 kg) to a Wrist Anchor or to your full body harness.