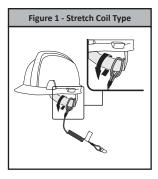

- 4.1 Pre-Use Inspection: Inspect the tool tethers thoroughly for missing or damaged parts before attaching it to the tool. Inspect the webbing, looped ends, and stitching for cuts, fraying, and signs of damage to the materials from excessive wear or abrasion. Inspect the carabiners and speed clips for excessive wear, cracks, or deformities. If any of these conditions exist, remove from service.
- 4.2 Installation Procedure: Ensure the tool attachment is clean and free of oil, grease, or debris, which could prevent adequate attachment onto the tool or tool attachment. The Tool Tether should be placed away from the functional parts of the tool and the connection point should face away from the center of gravity if connect directly to the tool. See the figures below for the installation steps by type of attachment.
  - 4.2.1 Hard Hat Tether Installation Procedure (Stretch Coil Type): Locate a secure location on the inner suspension, an open hole, or slot on the shell to install the FallTech® Hard Hat Tether. Feed the looped end into the hole or slot and pass the anchorage end connector through the loop to choke down onto the hard hat, see Figure 1. Open the metal clip and securely attach it to a suitable anchor point such as a full body harness.
  - 4.2.2 Hard Hat Tether Installation Procedure (Stretch Web Type): Locate a secure location on the inner suspension, an open hole, or slot on the shell to install the FallTech® Hard Hat Tether. Open the plastic cam buckle to release the webbing from the buckle. Slide the end through and around the hole or slot and feed it back into the cam buckle, see Figure 2. Adjust to the desired length and close the cam buckle. Pull on the web to ensure the connection is secure, detach the plastic speed clip and route the anchorage end to a secure anchor point such as a full body harness.
  - 4.2.3 Choke-On Installation Procedure: Pass the nylon loop through an established hole on the tool, pass the anchorage end connector through the nylon loop and pull the tool attachment through to choke down onto the tool, see Figure 3. Connect to a suitable anchor point. DO NOT attach tools over 5 lbs (2.3 kg) to Wrist Anchor or to your full body harness.
  - 4.2.4 Carabiner Installation Procedure: Unscrew the screw gate and attach to an existing hole, turn the screw gate to lock it in the closed position. If using a twist lock carabiner, ensure it is fully locked closed. DO NOT attach tools over 5 lbs (2.3 kg) to a Wrist Anchor or to your full body harness.