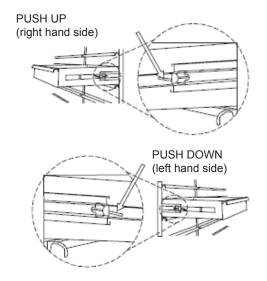

#### TO REMOVE AND REPLACE DRAWERS

#### TO REMOVE DRAWERS:

- Pull drawer out so it's almost fully extended
- Push UP right hand black release lever, at the same time push DOWN left hand black release lever
- While holding the levers in the positions as instructed from above, pull the drawer outward until it is released from the drawer side.

#### TO REPLACE DRAWERS

Extend the drawer slides from the tool cabinet. Insert the brackets on each side of the drawer into slots in the cabinet slides, being careful that they are properly positioned.

Once properly inserted, completely close the drawer to set the slides in their proper positions.