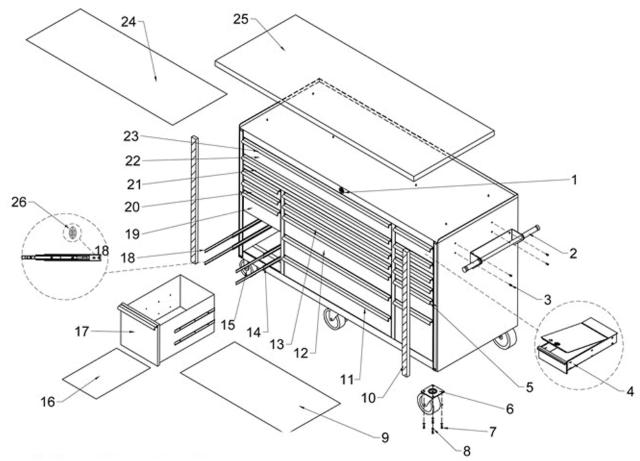

## **PARTS LIST**

| REF# | DESCRIPTION     | PART#   | QTY     |
|------|-----------------|---------|---------|
| 1    | Lock            | 304049  | 2 pcs.  |
| 2    | Cabinet Handle  | 103948  | 1 pc.   |
| 3    | M10x25 Hex Bolt | 321047  | 4 pcs.  |
| 4    | Safe Drawer     | 101798  | 1 pc.   |
| 5    | Drawer Pull     | 301305  | 10 pcs. |
| 6    | Swivel Caster   | 302005  | 4 pcs.  |
| 7    | M10x25 Hex Bolt | 321047  | 24 pcs. |
| 8    | Washer          | 324304  | 24 pcs. |
| 9    | Drawer Liner    | 362430  | 5 pcs.  |
| 10   | Trim            | 315020  | 5 pcs.  |
| 11   | Drawer Pull     | 301285  | 5 pcs.  |
| 12   | Drawer          | 101795  | 3 pcs.  |
| 13   | Drawer          | 101792  | 2 pcs.  |
| 14   | Slide(R)        | 300005R | 26 pcs. |
| 15   | Rigid Caster    | 302006  | 2 pcs.  |
| 16   | Drawer Liner    | 362429  | 10 pcs. |
| 17   | Drawer          | 101797  | 2 pcs.  |
| 18   | Slide(L)        | 300005L | 26 pcs. |
| 19   | Drawer          | 101794  | 2 pcs.  |
| 20   | Drawer          | 101791  | 5 pcs.  |
| 21   | Drawer          | 101793  | 1 pc.   |
| 22   | Drawer          | 101796  | 1 pc.   |
| 23   | Drawer Pull     | 301307  | 2 pcs.  |
| 24   | Drawer Liner    | 362431  | 2 pcs.  |
| 25   | SS Top          | 101789  | 1 pc.   |
| 26   | Detent          | 314064  | 52 pcs. |