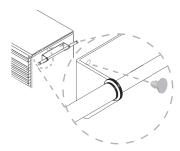

#### **INSTALL HANDLE**

Simply position the handle over the holes and attach with the bolts provided. Tighten securely.