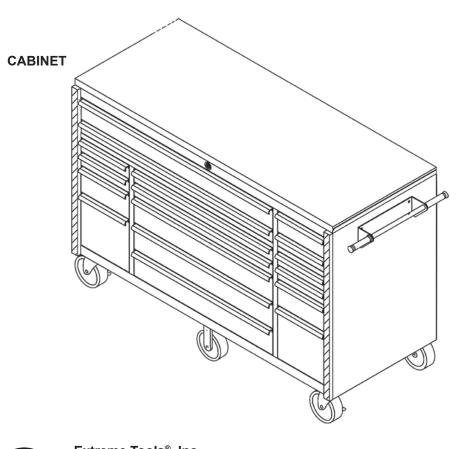

## **EX7217RC ROLLER CABINET**

Extreme Tools®, Inc. 740 Frontenac Road Naperville, IL 60563 Office: 630 369-9303 Fax: 815 254-1930

# **EX7217RC ROLLER CABINET**