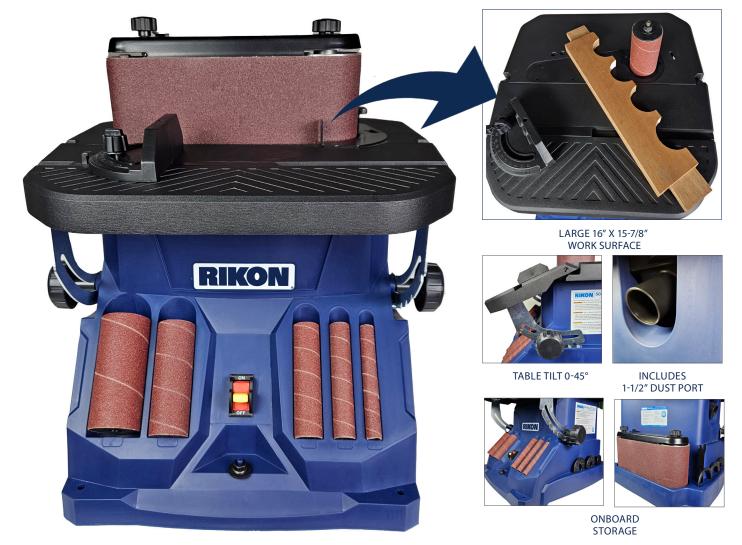

Diameters 1/2", 3/4", 1" 1-1/2", 2" (PK 5)

Diameters 1/2", 3/4", 1" 1-1/2", 2" (PK 5)

Oscillating Belt/Spindle Sander Model 50-310 is a specialized sander for the fast and accurate sanding of curved board edges. The 4" x 24" belt and spindle sandling sleeves oscillate up-and-down 5/8", 58 time per minute while the spindle spins, providing more efficient abrasive cutting action. Powerful 1/2 HP motor, ample cast metal table and 5 spindle diameters (1/2" to 2") with 6 table inserts make this a valuable machine for every shop. Includes 4-1/2" long 80 grit abrasives.