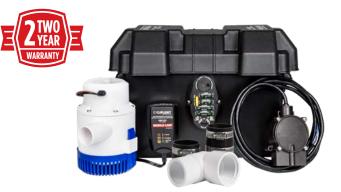

## **BATTERY BACKUP SYSTEM**

## **FEATURES & BENEFITS**

- Automatic sump pump back-up system
- 12 Volt DC/1000 mA battery charger with alarm
- System includes charger, pump, 1-1/2" street elbow, 1-1/2" check valve, 1-1/2" coupling, battery box, vertical float switch

| Model   | ltem No. | UPC             | Switch    | Volts                           | Discharge | Amps | Cord        | Gallons Per Hour at Height |      |      |     | Basin |             |
|---------|----------|-----------------|-----------|---------------------------------|-----------|------|-------------|----------------------------|------|------|-----|-------|-------------|
|         |          |                 |           |                                 |           |      | Length      | 0'                         | 5′   | 10′  | 15′ | Off   | Diameter    |
| RL-SPBS | 14942792 | 0 10121 15095 9 | Diaphragm | Pump: 12 V DC<br>Charger: 120 V | 1-1/2"    | 14   | Charger: 6' | 2500                       | 1750 | 1200 | 500 | 18′   | 11" or more |