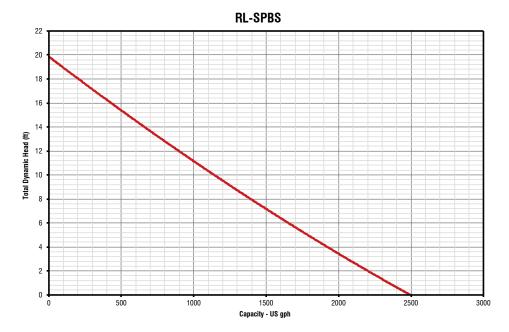

| Model   | ltem No. | UPC             | Switch    | Volts                           | Discharge | Amps | Cord        | Gallons Per Hour at Height |      |      |     | Basin |             |
|---------|----------|-----------------|-----------|---------------------------------|-----------|------|-------------|----------------------------|------|------|-----|-------|-------------|
|         |          |                 |           |                                 |           |      | Length      | 0'                         | 5′   | 10′  | 15′ | Off   | Diameter    |
| RL-SPBS | 14942792 | 0 10121 15095 9 | Diaphragm | Pump: 12 V DC<br>Charger: 120 V | 1-1/2"    | 14   | Charger: 6' | 2500                       | 1750 | 1200 | 500 | 18′   | 11" or more |