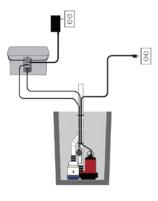

## **FEATURES & BENEFITS**

- Automatic sump pump back-up system
- 12 Volt DC/1000 mA battery charger with alarm
- System includes charger, pump, 1-1/2" street elbow, 1-1/2" check valve, 1-1/2" coupling, battery box, vertical float switch

| Model   | ltem No. | UPC             | Switch    | Volts                           | Discharge | Amps | Cord        | Gallons Per Hour at Height |      |      |     | Basin |             |
|---------|----------|-----------------|-----------|---------------------------------|-----------|------|-------------|----------------------------|------|------|-----|-------|-------------|
|         |          |                 |           |                                 |           |      | Length      | 0'                         | 5′   | 10′  | 15′ | Off   | Diameter    |
| RL-SPBS | 14942792 | 0 10121 15095 9 | Diaphragm | Pump: 12 V DC<br>Charger: 120 V | 1-1/2"    | 14   | Charger: 6' | 2500                       | 1750 | 1200 | 500 | 18′   | 11" or more |