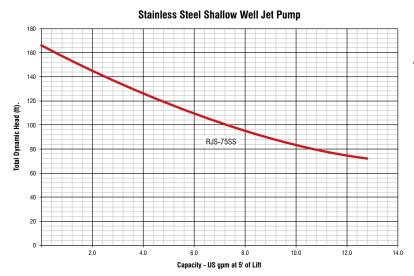

| Model    | Item No. | UPC             | HP  | Volts   | Amps                           | Intake/<br>Discharge | Pressure<br>Gauge<br>Port | Suction<br>Lift | 30   | 40  | Pressure (PSI)<br>50 60 I<br>Per Minute |     | Max.<br>Pressure<br>(PSI) | Max.<br>Head |
|----------|----------|-----------------|-----|---------|--------------------------------|----------------------|---------------------------|-----------------|------|-----|-----------------------------------------|-----|---------------------------|--------------|
| RJS-75SS | 97080702 | 0 10121 14939 7 | 3/4 | 115/230 | 9.0 A @ 115 V<br>4.5 A @ 230 V | 1" FNPT              | 1/8" NPT                  | 5′              | 12.8 | 9.1 | 5.3                                     | 2.1 | 73                        | 169'         |
|          |          |                 |     |         |                                |                      |                           | 15'             | 9.4  | 7.4 | 3.9                                     | 1.7 | 68                        | 158'         |
|          |          |                 |     |         |                                |                      |                           | 25'             | 4.9  | 4.9 | 2.7                                     | 0.2 | 65                        | 150'         |