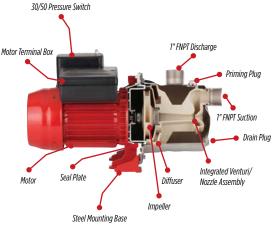

## **FEATURES & BENEFITS**

- Shallow well stainless steel jet pump is ideal for use in pumping at depths of 25' or less
- Corrosion-resistant stainless steel pump housing suitable for aggressive water conditions
- Includes factory pre-set 30/50 pressure switch that produces up to 50 psi with automatic shut-off
- 115/230 Volt heavy-duty motor; TEFC design with simple connection to existing power source